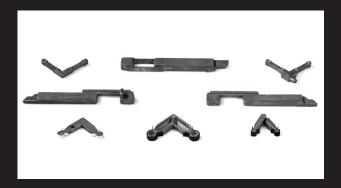

#### Deco Hardware

- Multiple sash lock styles
- Structural components
  - corner keys, tilt keys, slide bolts, etc.